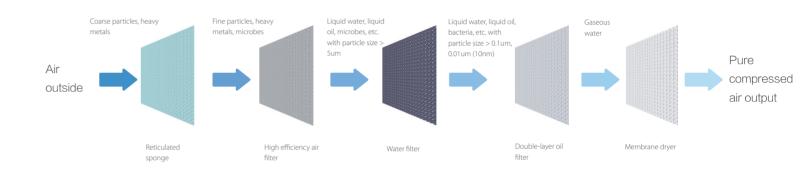

## **Filtration technology**

### Front filtering

The imported SMC filter removes liquid water and oil particles. Water and oil particles larger than 0.01 um can be effectively filtered.

### Rear membrane dryer and filter system

The imported SMC high polymer membrane dryer filters out water molecules in the air, thus the output air will not separate out water in cold areas.