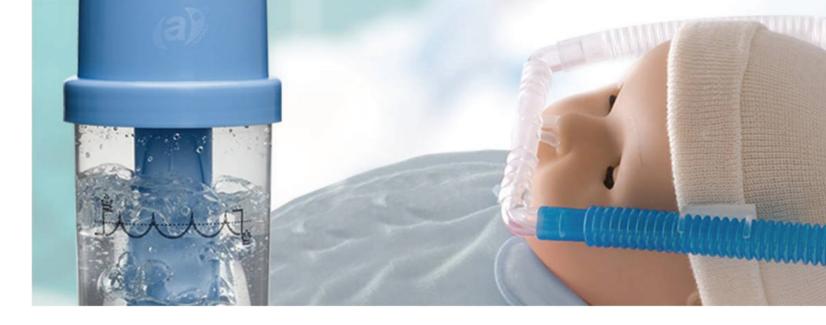

# High-quality CPAP generator

- Adopts imported nBubble PAP Valve.
- End-expiratory pressure setting range: 0-10cmH<sub>2</sub>O.
- Automatic water level adjustment mechanism: maintain constant CPAP pressure level.
- Detachable water tank: drain excess condensate without interrupting CPAP

#### Servo-controlled humidifier

• Advanced humidification treatment system can restore the body's natural balance, help build the body's physiological defense mechanism and make patients more comfortable.