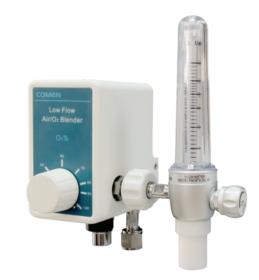

## Medical air oxygen mixer

- Stable input: At the air inlet end AIR /  $O_2$  we adopted GENTEC gas connector and hose; the connector is made of high-quality copper alloy, and the surface is electroplated. A precise filtering device is installed internally to allow the clean gas source delivering steadily.
- Pressure imbalance alarm: In order to stabilize the pressure,
   KL-20 applies the advanced second order balance design and
   the principle of mechanical diaphragm balance. If the difference
   between oxygen and air pressure is too large, the differential
   pressure alarm will be triggered.
- Air-oxygen mixing: KL-20 adopts a high-precision proportioning valve. By adjusting the control knob, the accuracy of oxygen concentration output after air-oxygen mixing is controlled at an amazing 3%.
- Precise oxygen output: The GENTEC high-precision flowmeter is adopted at the oxygen output end of KL-20, which features aluminum alloy material, anodized surface and rear cut-off design, ensuring stable flow without being affected by outlet pressure.