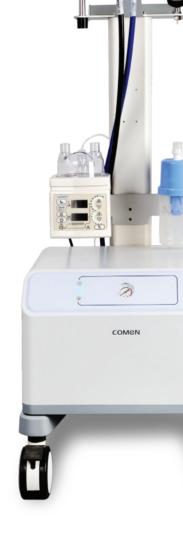

# NV6 Neonatal Ventilator

NV6 provides bubble CPAP ventilation.
Bubbles vibrating in high frequency
generated by the pressure generating
device, generate high-frequency oscillations
of the gas flow entering through the infant's
respiratory system, which rapidly tap the
child's lungs to improve respiratory function,
reduce dead corners and carbon
dioxide retention, promote sputum drainage
and accelerate recovery.

NV6 also features high-flow nasal cannula (HFNC) , which can achieve the performance as well as CPAP, and it is much more convenient to operate, with less damage to infant's nose.