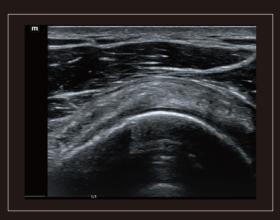

#### Expanded height adjustment

 320mm of height adjustment that accommodates various user needs

Cart is designed to resist corrosion from a variety of disinfectants.

Abdominal Aorta

Ascites

Tricuspid Regurgitation