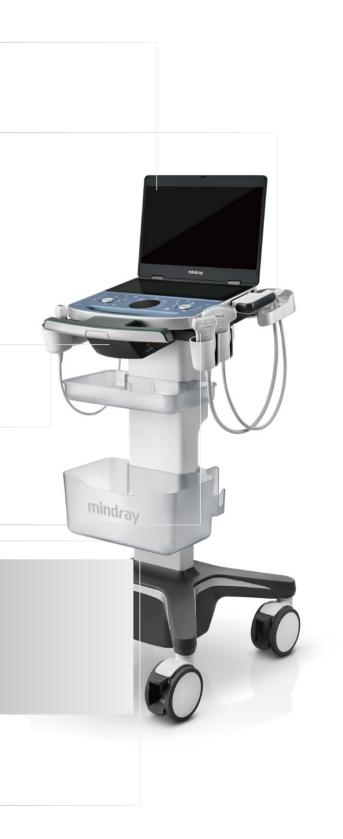

## Thin, light, powerful

The ME7 main unit, with a **3kg** weight and **44mm** thickness, is the lightest and thinnest laptop ultrasound system in the industry. Not only is the ME small and compact, but it also has a powerful inner core.

#### U-Bank -

• All-day battery design that supports up to eight-hours of continuous scanning

#### Cable management

- Vertical cable orientation prevents dragging
- Adaptable rear handle for cable routing

#### Innovative storage design

- Three storage baskets
- Interchangeable basket design

#### Expanded height adjustment

 320mm of height adjustment that accommodates various user needs

Cart is designed to resist corrosion from a variety of disinfectants.

Abdominal Aorta

Ascites

Tricuspid Regurgitation