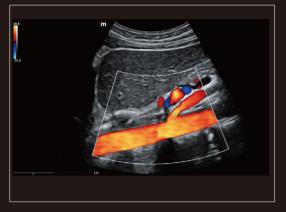

#### Expanded height adjustment

 320mm of height adjustment that accommodates various user needs

Cart is designed to resist corrosion from a variety of disinfectants.

Abdominal Aorta

Ascites

Tricuspid Regurgitation