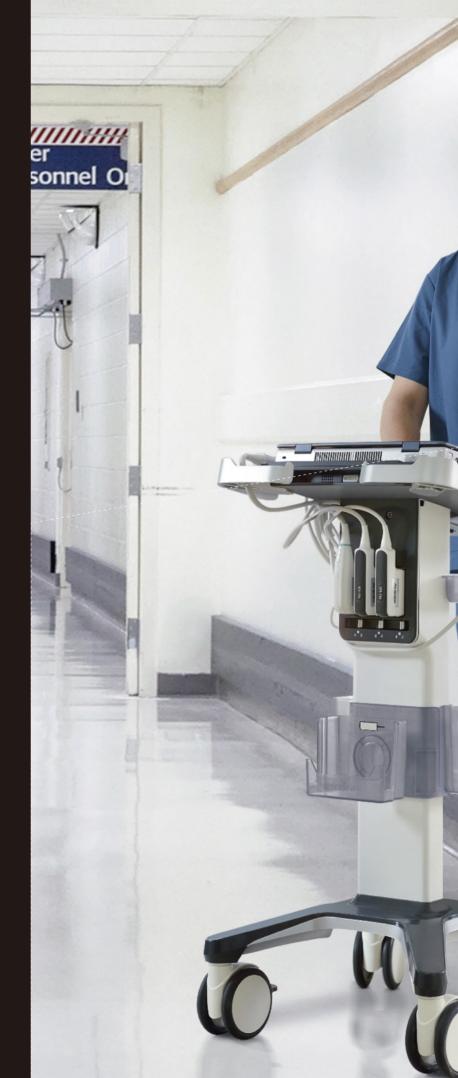

#### U-Bank -

• All-day battery design that supports up to eight-hours of continuous scanning

#### Cable management

- Vertical cable orientation prevents dragging
- Adaptable rear handle for cable routing

#### Innovative storage design

- Three storage baskets
- Interchangeable basket design