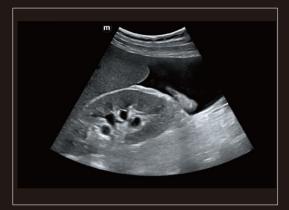

#### Expanded height adjustment

 320mm of height adjustment that accommodates various user needs

Cart is designed to resist corrosion from a variety of disinfectants.

Abdominal Aorta

Ascites

Tricuspid Regurgitation