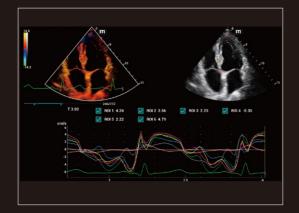

Sciatic Nerve Block

TDI QA

Lung B lines

Brachial Plexus Puncture

Supraspinatus Tendon

Health Infor Manageme

7

MRI Noyes Elev Professional Elevators