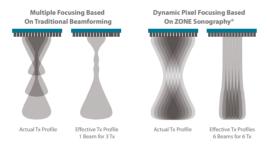

## First laptop-based ultrasound powered by ZST+

The ME7 is the first portable unit to be powered by our innovative ZONE Sonography<sup>®</sup> Technology (ZST<sup>+</sup>), enabling advanced imaging capabilities and expanded feature sets in a more compact design.

Zone Sonography®

Dynamic Pixel Focusing: