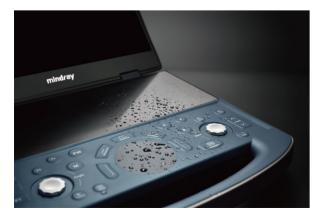

## **Comprehensive disinfection solution**

From low-level to high-level disinfection requirements, the ME7 series is designed to overcome these challenges with its thoughtful industrial design and durable material selection.

### Innovative design

- Seamless design control panel
- Touch interface
- Sealed touchpad

#### **Durable construction**

- Prevents residue buildup from cleaning and disinfection
- Designed to resist corrosion from a variety of harsh cleaning agents
- Highest standards of material selection