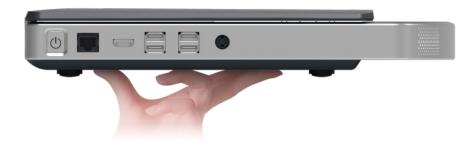

#### External battery status display

• View battery status anytime, even when System is powered off

#### Medical-grade magnetic •power socket

- Simple to connect
- Prevents cable strain

#### Cable management

- Vertical cable orientation prevents dragging
- Adaptable rear handle for cable routing