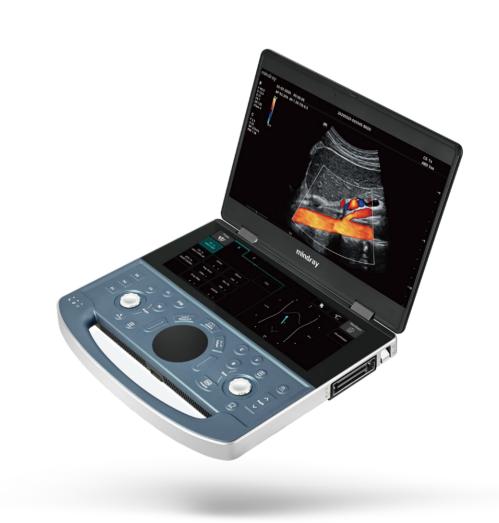

The ME7 Ultrasound System has been thoughtfully designed to overcome the obstacles clinicians face in today's challenging healthcare environment. With a sealed user interface design and revolutionary, software-based beamformer technology, ZST<sup>+</sup>, the ME7 System combines best-in-class image quality with an intuitive user experience to help ensure reliable and efficient diagnosis during the most challenging exams.

## Thin, light, powerful

The ME7 main unit, with a **3kg** weight and **44mm** thickness, is the lightest and thinnest laptop ultrasound system in the industry. Not only is the ME small and compact, but it also has a powerful inner core.

## First laptop-based ultrasound powered by ZST+

The ME7 is the first portable unit to be powered by our innovative ZONE Sonography<sup>®</sup> Technology (ZST<sup>+</sup>), enabling advanced imaging capabilities and expanded feature sets in a more compact design.