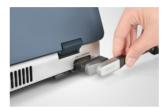

#### U-Bank -

• All-day battery design that supports up to eight-hours of continuous scanning