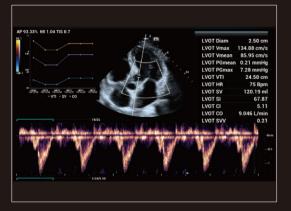

#### Expanded height adjustment

 320mm of height adjustment that accommodates various user needs

Cart is designed to resist corrosion from a variety of disinfectants.

Abdominal Aorta

Ascites

Tricuspid Regurgitation