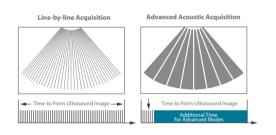

## First laptop-based ultrasound powered by ZST+

The ME7 is the first portable unit to be powered by our innovative ZONE Sonography<sup>®</sup> Technology (ZST<sup>+</sup>), enabling advanced imaging capabilities and expanded feature sets in a more compact design.

Zone Sonography®

Dynamic Pixel Focusing: