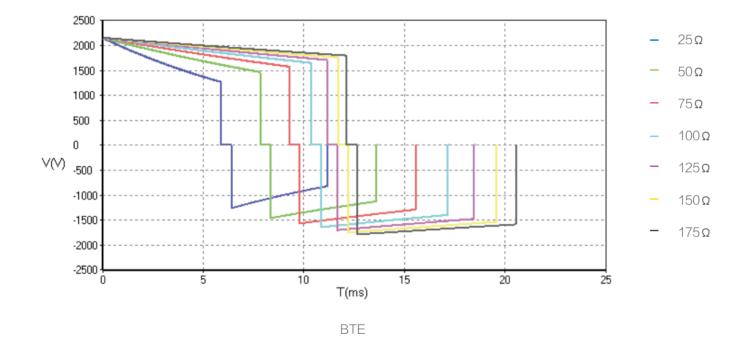

#### Higher and Greater for Better Rescue

Up to 360J energy selection, for patients with high defibrillation thresholds such as myocardial infarction, obesity, high impedance, higher energy selection indicates greater defibrillation success rate.

Greater Impedance Range from  $20-250\,\Omega$ , suitable for a great range of patients.

Higher efficiency with Advanced Biphasic Truncated Exponential (BTE) waveform technology and automatic impedance compensation.

Lower energy

Lighter damage

Better defibrillation