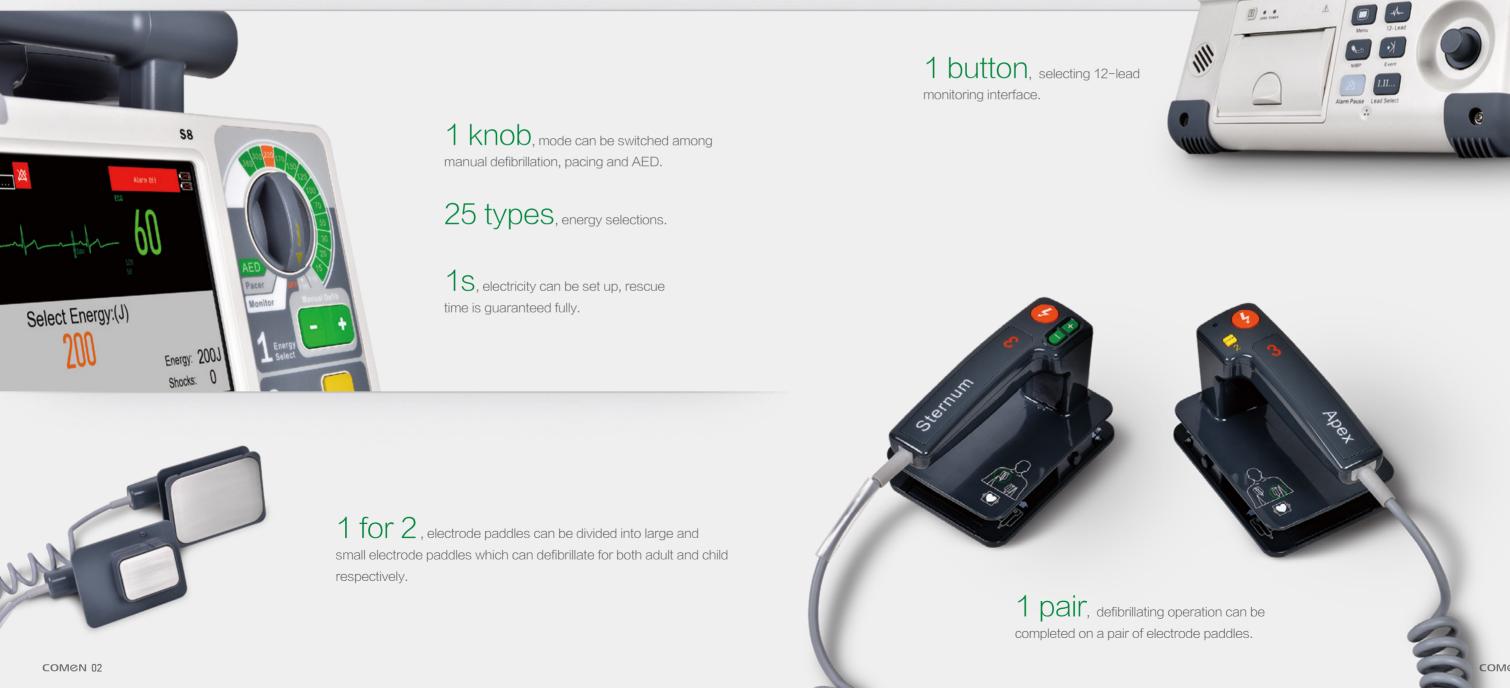

 $3 \, steps$ , fulfill defibrillating operation (Energy selection - Charging - Discharging).

#### Higher and Greater for Better Rescue

Up to 360J energy selection, for patients with high defibrillation thresholds such as myocardial infarction, obesity, high impedance, higher energy selection indicates greater defibrillation success rate.

Greater Impedance Range from  $20-250\,\Omega$ , suitable for a great range of patients.

Higher efficiency with Advanced Biphasic Truncated Exponential (BTE) waveform technology and automatic impedance compensation.