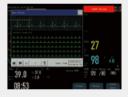

**Monitor:** 5-lead ECG monitoring as standard, optional monitoring functions include SpO<sub>2</sub>, TEMP, EtCO<sub>2</sub>, IBP, and 12-lead ECG are also available for continuous monitoring of patient vital signs.