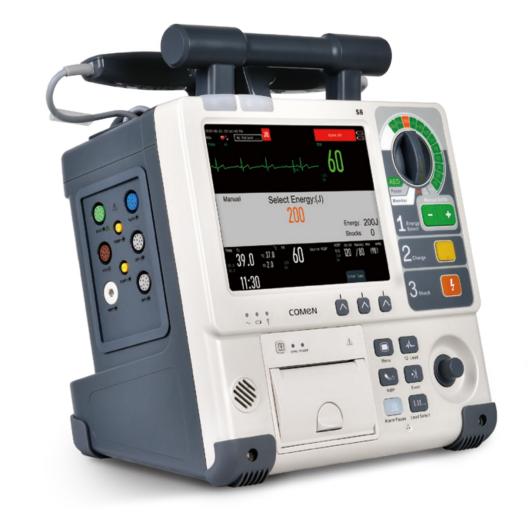

# Provide a full range of functions to meet various life support needs

With Defibrillation, Pacing, Monitoring and AED mode, S8 is not only suitable for pre-hospital first aid, but also applicable in in-hospital usage.

**Defibrillation:** Manual defibrillation modes include synchronous cardioversion and asynchronous defibrillation. **Pacing:** Having on-demand pacing and fixed pacing mode, for patients with cardiac arrest and acute severe slow arrhythmia, in vitro non-invasive pacing mode is rapid, easy to master, time-saving and improve recovery success rate.

**Monitor:** 5-lead ECG monitoring as standard, optional monitoring functions include SpO<sub>2</sub>, TEMP, EtCO<sub>2</sub>, IBP, and 12-lead ECG are also available for continuous monitoring of patient vital signs.

**AED:** The model applies patented analysis algorithm and automated analysis as well as convenient setting to guide clinical emergency personnel in providing defibrillation and basic life support.