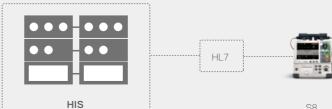

### Information-based Network Solution

Provides a comprehensive networking solution, allowing users to access patient's information and improve work efficiency when needed.

With manual, automatic, power-on self-test function, ensure application at anytime.