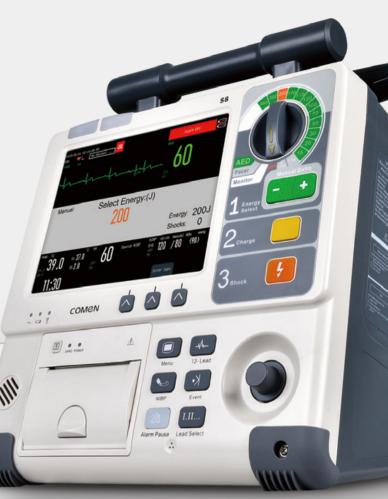

# Provide a full range of functions to meet various life support needs

With Defibrillation, Pacing, Monitoring and AED mode, S8 is not only suitable for pre-hospital first aid, but also applicable in in-hospital usage.

**Defibrillation:** Manual defibrillation modes include synchronous cardioversion and asynchronous defibrillation. **Pacing:** Having on-demand pacing and fixed pacing mode, for patients with cardiac arrest and acute severe slow arrhythmia, in vitro non-invasive pacing mode is rapid, easy to master, time-saving and improve recovery success rate.

**Monitor:** 5-lead ECG monitoring as standard, optional monitoring functions include SpO<sub>2</sub>, TEMP, EtCO<sub>2</sub>, IBP, and 12-lead ECG are also available for continuous monitoring of patient vital signs.

**AED:** The model applies patented analysis algorithm and automated analysis as well as convenient setting to guide clinical emergency personnel in providing defibrillation and basic life support.