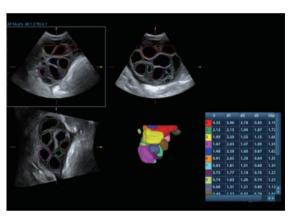

### **Smart FLC**

Smart FLC automatically detects the number of follicles and calculates each volume from a 3D ovarian volume image, assuring accurate assessment of follicles, especially with IVF exams.