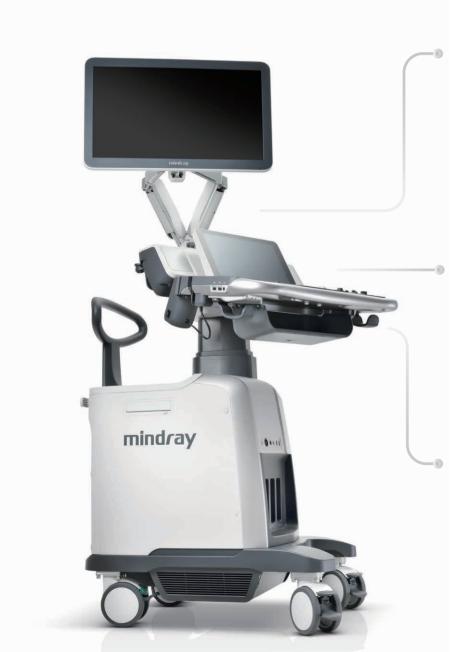

## Unique dual-wing floating arm with 21.5" monitor

Mindray's exclusive dual-wing delivers an unlimited-angle floating design for extremely flexible monitor positioning, adapting to clinical needs. The folded dual-wing also minimizes system body height for easy transportation.

## 12.1" Tilting multi-gesture touch screen

Powerful gesture-based operation opens up a new trend in cart-based ultrasound with an agile, smart, and intuitive user experience beyond your expectations.