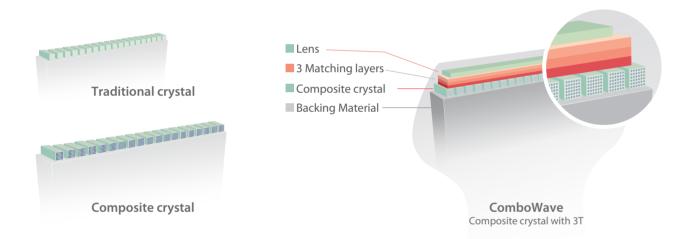

### **ComboWave transducers**

Compared with traditional transducers, ComboWave transducers utilize a new type of composite piezoelectric material to dramatically optimize the acoustic spectrum and reduce acoustic impedance. Further integrated with Mindray's unique 3T technology, the ComboWave transducers L12-3E, L14-5WE and L9-3E allow you to experience outstanding performance with extreme image resolution and uniformity in applications such as thyroid, breast, vascular, and more.