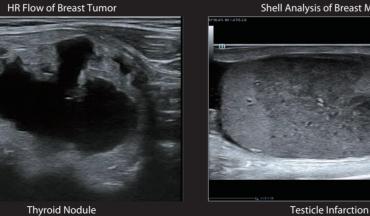

### **Complete Elastography Solution**

The DC-80 with X-Insight delivers a complete elastography solution with best in class shear wave and strain technology. Sound Touch Elastography (STE\*) with reliability map allows clinicians to get real-time 2D elastography and Young's modulus quantification for liver with high accuracy and reproducibility. Sound Touch Quantification (STQ\*) with unique "E Avg" also enables real time and easy tissue stiffness quantification for hepatic fibrosis assessment with high reliability and stability. Natural Touch Elastography with a unique shell for tumor infiltration analysis provides high stiffness sensitivity in applications such as thyroid, breast, and GYN.