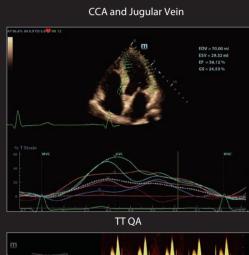

# Immediate Clarity

for addressing diagnostic requirements

As an insightful solution, the DC-80 with X-Insight delivers outstanding performance with the most advanced capabilities for addressing your diagnostic requirements across a wide range of applications. This includes a complete elastography solution with best in class shear wave and strain elastography for tissue stiffness assessment, UWN+ CEUS and quantitative analysis tools for vascular perfusion analysis, Depth VR for vivid 3D/4D with depth perception, tissue tracking for regional myocardial analysis, and more.