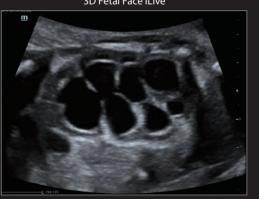

### **Smart Planes CNS**

Migrating Mindray's exclusive pioneering technology from the premium product, the DC-80 with X-Insight provides fully automatic and accurate detection of the most significant planes and frequently-used measurements of fetal CNS, leading to an intelligent diagnosis, improved throughput, and reduced user dependency.

Smart Planes CNS is a user-friendly tool that greatly improves scanning efficiency through increased accuracy coupled with automated operation. With a simple button-click on a 3D fetal brain volume image, the standard CNS scanning planes (MSP, TCP, TTP and TVP) and a range of related anatomical measurements (BPD, HC, OFD, TCD, CM and LVW) are obtained immediately.