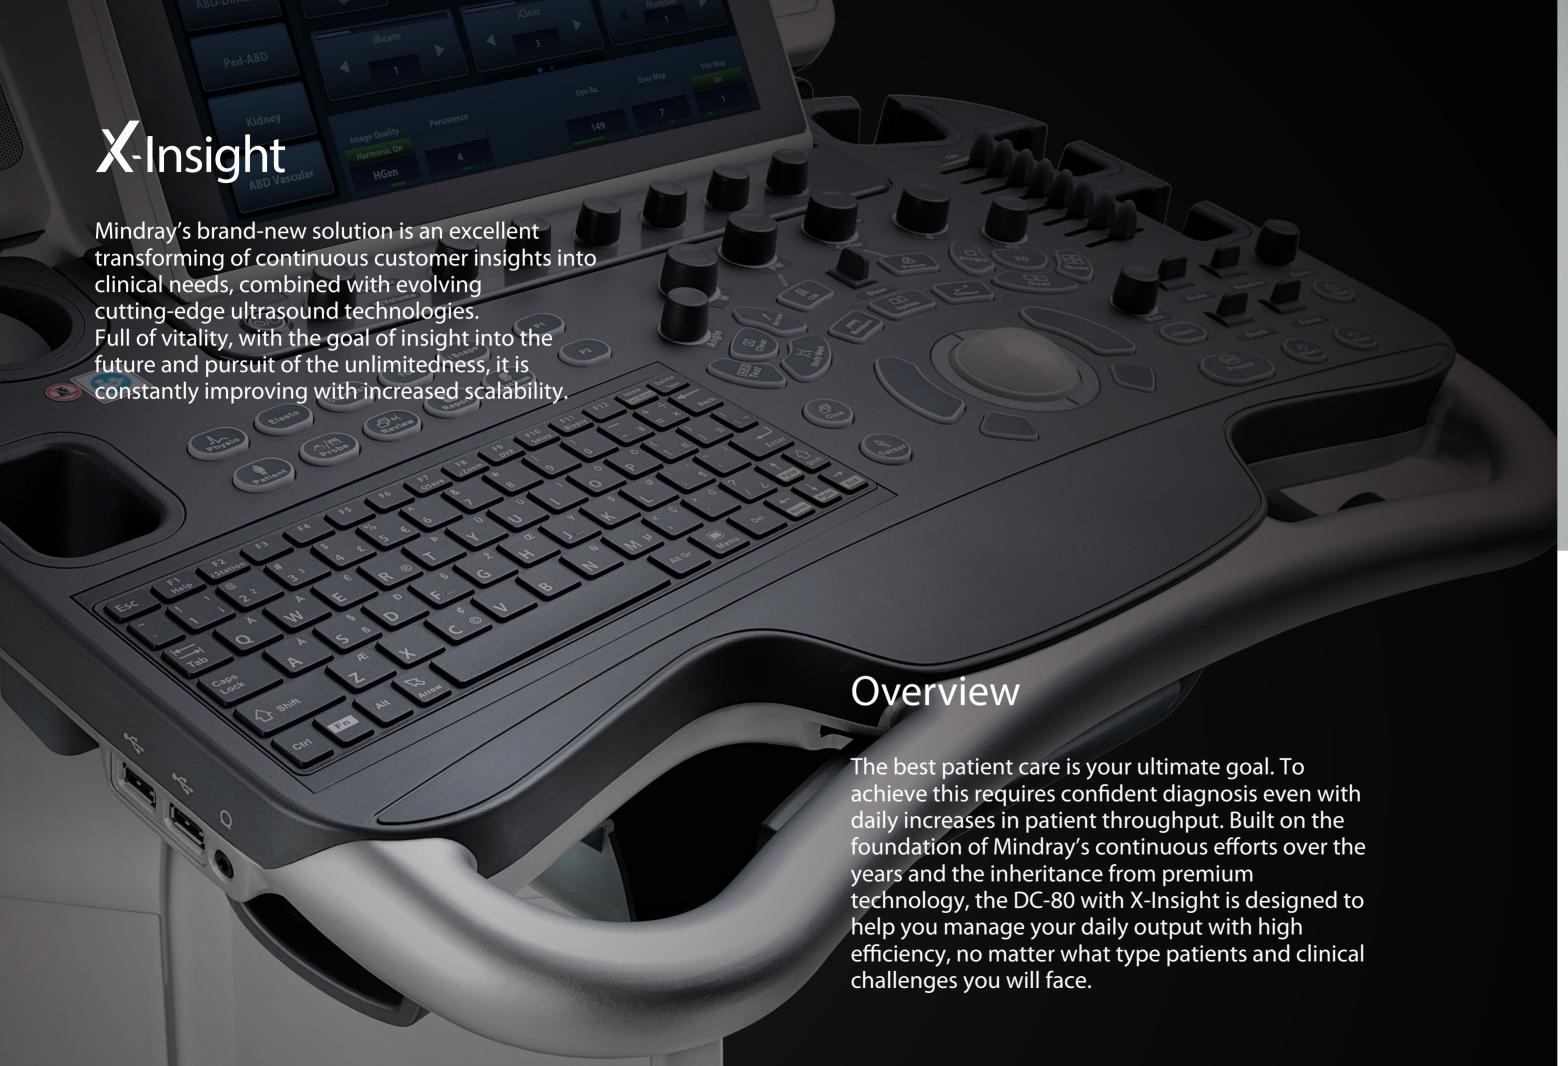

DC-80
Diagnostic Ultrasound System
Insight, Intelligence, and more

**X**-Insight

# Immediate Clarity

through premier transducers

Just place the transducer, and realize the images that you need. With continuous efforts to improve technology, Mindray ultrasound has been recognized worldwide for proven performance. Based on transducers with cutting-edge technology, the DC-80 with X-Insight can dramatically improve imaging capability across a wide range of applications.