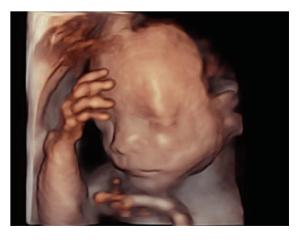

### Ultra-light volume transducer with superior performance

The ultra-light and high-density volume transducer D8-2E offers superior obstetric imaging performance across 2D, color, and 3D/4D for more diagnostic confidence and patient care.

#### 3D with Depth VR

Aided by an innovative new algorithm with depth information, 3D image with Depth VR provides an interactive lighting effect that generates more vivid rendering of images with depth perception.