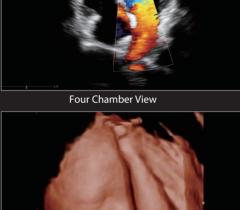

# Immediate Clarity

proven by exceptional images

Auto IMT of CCA

Fetal Hydronphrosis Fibroid