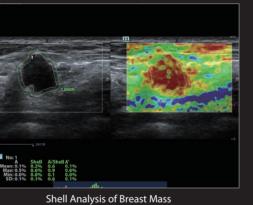

### **Complete Elastography Solution**

The DC-80 with X-Insight delivers a complete elastography solution with best in class shear wave and strain technology. Sound Touch Elastography (STE\*) with reliability map allows clinicians to get real-time 2D elastography and Young's modulus quantification for liver with high accuracy and reproducibility. Sound Touch Quantification (STQ\*) with unique "E Avg" also enables real time and easy tissue stiffness quantification for hepatic fibrosis assessment with high reliability and stability. Natural Touch Elastography with a unique shell for tumor infiltration analysis provides high stiffness sensitivity in applications such as thyroid, breast, and GYN.