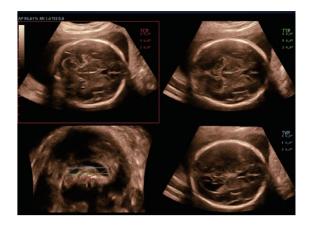

### **Smart Planes CNS**

Migrating Mindray's exclusive pioneering technology from the premium product, the DC-80 with X-Insight provides fully automatic and accurate detection of the most significant planes and frequently-used measurements of fetal CNS, leading to an intelligent diagnosis, improved throughput, and reduced user dependency.

Smart Planes CNS is a user-friendly tool that greatly improves scanning efficiency through increased accuracy coupled with automated operation. With a simple button-click on a 3D fetal brain volume image, the standard CNS scanning planes (MSP, TCP, TTP and TVP) and a range of related anatomical measurements (BPD, HC, OFD, TCD, CM and LVW) are obtained immediately.