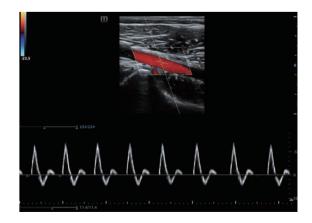

#### **Smart Track**

Smart Track is Mindray's unique ultrasound feature to reduce repetitive, time-consuming scanning steps in vascular exams. By intelligent tracking of vessels, it can automatically adjust the ROI position and steering angle of Color/Power, and PW sample volume position, size and correction angle during real-time scanning.