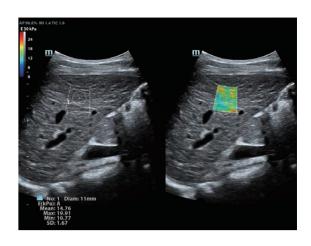

### **Complete Elastography Solution**

The DC-80 with X-Insight delivers a complete elastography solution with best in class shear wave and strain technology. Sound Touch Elastography (STE\*) with reliability map allows clinicians to get real-time 2D elastography and Young's modulus quantification for liver with high accuracy and reproducibility. Sound Touch Quantification (STQ\*) with unique "E Avg" also enables real time and easy tissue stiffness quantification for hepatic fibrosis assessment with high reliability and stability. Natural Touch Elastography with a unique shell for tumor infiltration analysis provides high stiffness sensitivity in applications such as thyroid, breast, and GYN.