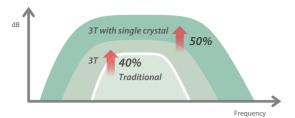

### Single crystal transducers with 3T technology

Based on single crystal with Mindray unique 3T technology (Triple-matching layers, Total-cut design, Thermal control), the SC5-1E and SP5-1E provide a wider bandwidth to simultaneously offer better penetration and higher resolution, resulting in an optimum scanning solution for technically difficult patients.